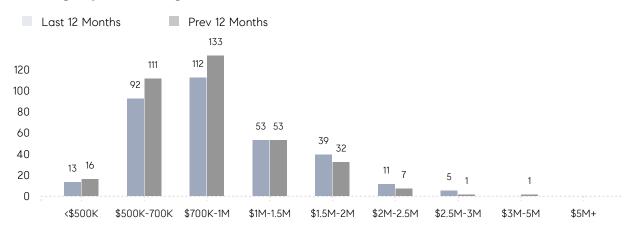

|
|                | AVERAGE SOLD PRICE | \$942,625 | \$904,900 | 4%       |
|                | # OF CONTRACTS     | 16        | 20        | -20%     |
|                | NEW LISTINGS       | 14        | 25        | -44%     |
| Condo/Co-op/TH | AVERAGE DOM        | -         | -         | -        |
|                | % OF ASKING PRICE  | -         | -         |          |
|                | AVERAGE SOLD PRICE | -         | -         | -        |
|                | # OF CONTRACTS     | 0         | 3         | 0%       |
|                | NEW LISTINGS       | 0         | 1         | 0%       |
|                |                    |           |           |          |

# Paramus

### FEBRUARY 2023

### Monthly Inventory



### Contracts By Price Range



### Listings By Price Range



# COMPASS



Compass makes no representations or warranties, express or implied, with respect to future market conditions or prices of residential product at the time the subject property or any competitive property is complete and ready for occupancy or with respect to any report, study, finding, recommendation or other information provided by Compass herein. Moreover, no warranty, express or implied, is made or should be assumed regarding the accuracy, adequacy, completeness, legality, reliability, merchantability or fitness for a particular purpose of any information, in part or whole, contained herein. All material is presented with the understanding that Compass shall not be deemed to provide legal, accounting or other professional services. This is not intended to solicit the purch