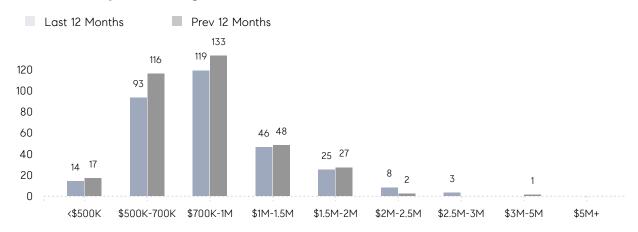

| 94%       | 104%      |          |
|                | AVERAGE SOLD PRICE | \$942,625 | \$904,900 | 4%       |
|                | # OF CONTRACTS     | 16        | 20        | -20%     |
|                | NEW LISTINGS       | 14        | 25        | -44%     |
| Condo/Co-op/TH | AVERAGE DOM        | -         | -         | -        |
|                | % OF ASKING PRICE  | -         | -         |          |
|                | AVERAGE SOLD PRICE | -         | -         | -        |
|                | # OF CONTRACTS     | 0         | 3         | 0%       |
|                | NEW LISTINGS       | 0         | 1         | 0%       |
|                |                    |           |           |          |

# Paramus

### FEBRUARY 2023

### Monthly Inventory



### Contracts By Price Range



### Listings By Price Range



# COMPASS



Compass makes no representations or warranties, express or implied, with respect to future market conditions or prices of residential product at the time the subject property or any competitive property is complete and ready for occupancy or with respect to any report, study, finding, recommendation or other information provided by Compass herein. Moreover, no warranty, express or implied, is made or should be assumed regarding the accuracy, adequacy, completeness, legality, reliability, merchantability or fitness for a particular purpose of any information, in part or whole, contained herein. All material is presented with the understanding that Compass shall not be deemed to provide legal, accounting or other professional services. This is no