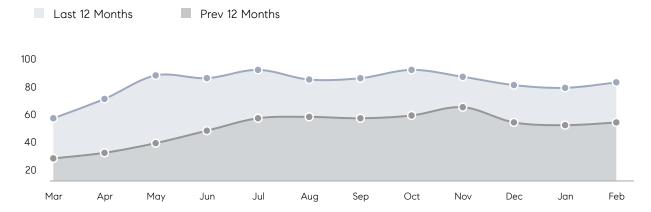

| % OF ASKING PRICE  | 94%       | 104%      |          |
|                | AVERAGE SOLD PRICE | \$942,625 | \$904,900 | 4%       |
|                | # OF CONTRACTS     | 16        | 20        | -20%     |
|                | NEW LISTINGS       | 14        | 25        | -44%     |
| Condo/Co-op/TH | AVERAGE DOM        | -         | -         | -        |
|                | % OF ASKING PRICE  | -         | -         |          |
|                | AVERAGE SOLD PRICE | -         | -         | -        |
|                | # OF CONTRACTS     | 0         | 3         | 0%       |
|                | NEW LISTINGS       | 0         | 1         | 0%       |
|                |                    |           |           |          |

# Paramus

### FEBRUARY 2023

### Monthly Inventory



### Contracts By Price Range



### Listings By Price Range



# COMPASS



Compass makes no representations or warranties, express or implied, with respect to future market conditions or prices of residential product at the time the subject property or any competitive property is complete and ready for occupancy or with respect to any report, study, finding, recommendation or other information provided by Compass herein. Moreover, no warranty, express or implied, is made or should be assumed regarding the accuracy, adequacy, completeness, legality, reliability, merchantability or fitness for a particular purpose of any information, in part or whole, contained herein. All material is presented with the understanding that Compass shall not be deemed to provide legal, accounting or other p